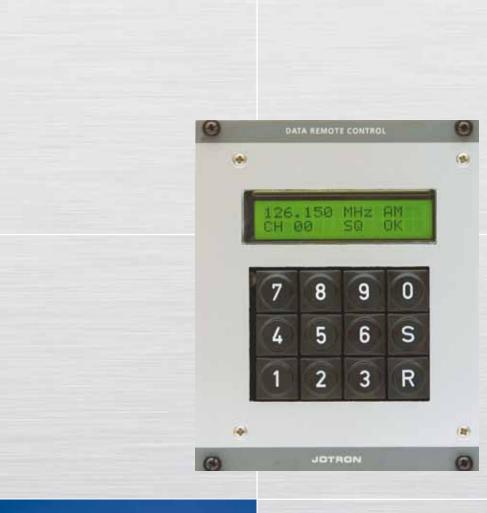

# DRC - DATA REMOTE CONTROL



www.jotron.com

## ► DRC - DATA REMOTE CONTROL

### **COMMUNICATION SYSTEMS**













Agent/Distributor:

Jotron AS reserves the right to change the design and/or specifications at any time without prior notice. Reservations are also taken towards any general errors that may occur.

www.jotron.com

#### **SPECIFICATIONS**

Power supply: | 12VDC via COM port

Power consumption: < 10 VA

Line requirements Refer to standard RS-485 specifications

Remote line length: >100m

Recommended remote line: Twisted pairs with external shield. Shield connected to ground

 $260 \,\Omega/\text{km}$  and 60 pF/m

Control unit: Setting of frequencies, readout of BITE from remote equipment

Capable of handling main and standby transceiver or receivers/

ransmitters