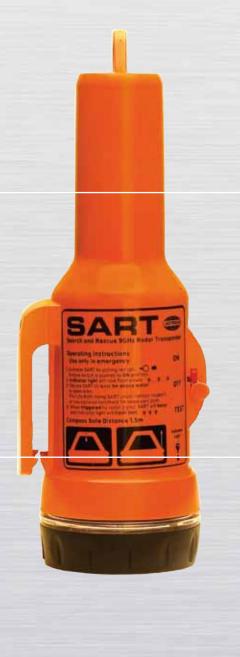

## **Tron SART20**

RADAR TRANSPONDER

www.jotron.com

## ► Tron SART20 RADAR TRANSPONDER

Tron SART20 is designed for use in search and rescue (SAR) operations. A radar transponder gives the location for any nearby vessel and aircraft with X-band radar. Radar transponder is designed for use in lifeboats and liferafts. Easy mounting in bulkhead bracket onboard the vessel, easy to release and activate in an emergency situation. Various installation devices available as options. MED and other approvals available. Mandatory carriage equipment for all ships of 300 gross tonnage and upwards, according to SOLAS III/6.2.2, III/26.2.5 and IV/7.1.3.