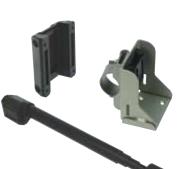

**ACCESSORIES** 

Brackets
For life raft

WARRANTY

482 g

Polycarbonate with 10% glass fibre X-band (3 cm) (9.2 - 9.5 GHz) > 400 mW e.i.r.p (+26 dBm) 12 sweep sawtooth type

Forward 7.5  $\mu$ s  $\pm 1\mu$ s Return 0.4  $\mu$ s  $\pm$  0.1  $\mu$ s starts with return sweep

IEC 61097-1 IEC 60945

IMO A.802 (19) IMO A.694 (17)

Bulkhead bracket Lifeboat bracket

Lifeboat bracket
Life raft mounting pole

5 years

Agent/Distributor:

Jotron AS reserves the right to change the design and/or specifications at any time without prior notice. Reservations are also taken towards any general errors that may occur.