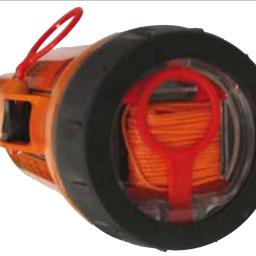

## ► Tron SART20 RADAR TRANSPONDER

Tron SART20 is designed for use in search and rescue (SAR) operations. A radar transponder gives the location for any nearby vessel and aircraft with X-band radar. Radar transponder is designed for use in lifeboats and liferafts. Easy mounting in bulkhead bracket onboard the vessel, easy to release and activate in an emergency situation. Various installation devices available as options. MED and other approvals available. Mandatory carriage equipment for all ships of 300 gross tonnage and upwards, according to SOLAS III/6.2.2, III/26.2.5 and IV/7.1.3.

## **SPECIFICATIONS**

Weight Material housing Frequency Radiated power Sweep type

Receive sensitivity Response delay Antenna pattern

Antenna height Indication

Temperature range

Battery

Operating life

Standards

**ACCESSORIES** 

Brackets
For life raft

WARRANTY

482 g

Polycarbonate with 10% glass fibre X-band (3 cm) (9.2 - 9.5 GHz) > 400 mW e.i.r.p (+26 dBm) 12 sweep sawtooth type

Forward 7.5  $\mu$ s  $\pm 1\mu$ s Return 0.4  $\mu$ s  $\pm$  0.1  $\mu$ s starts with return sweep