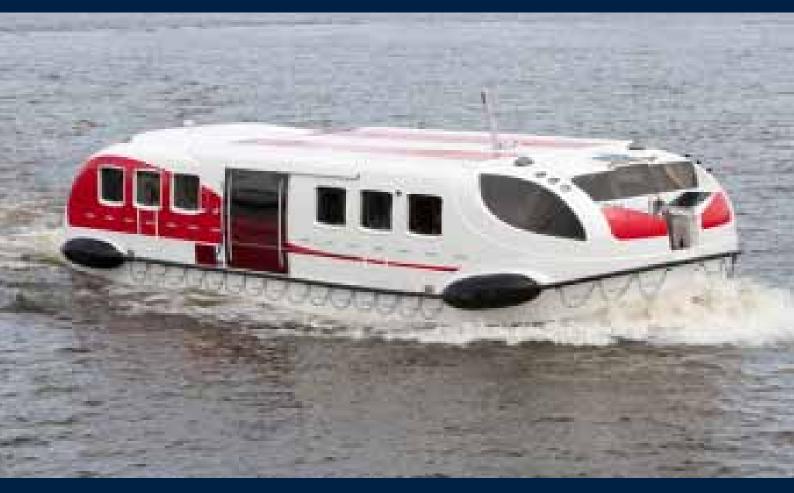

#### Fassmer Life- and Tender boat – the powerful two-in-one!

- o the XXL version of tenderboats
- o ship to shore and shore to ship
- o spacious and comfortable tender operation
- o first certified tender for up to 230 persons (267 persons lifeboat)
- o stepless floor: easy access also for disabled people

The boat is fully certified according to IMO/SOLAS standards.