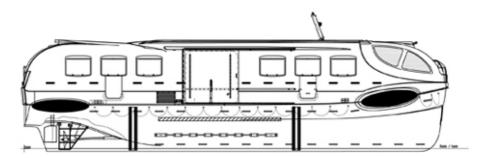

# Partially Enclosed Life- and Tenderboat

side view

front view

top view

view from astern

| Boat Type                                  | SEL-T 15.5 |
|--------------------------------------------|------------|
| Length over fenders (mm)                   | abt. 15720 |
| Breadth over fender cushions (mm)          | 5900       |
| Total height in storage position max. (mm) | abt. 4100  |
| Hoisting hook distance (mm)                | 14500      |
| Weight without persons (kg)                | 23,000     |
| Weight incl. 267 persons (kg)              | 43,025     |
| Capacity at tender-service (persons)       | up to 230  |
| Capacity at lifeboat-service (persons)     | max. 267   |
| Speed at tender-service (knots)            | 11         |
| Speed at lifeboat-service (knots)          | abt. 10    |