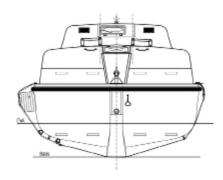

## **SEL-R 8.15** Combined Rescue- & Partially Enclosed Lifeboat

top view

front view

view from astern

| Boat Type                                      | SEL-R 8.15 * |
|------------------------------------------------|--------------|
| Length of hull (mm)                            | 8150         |
| Breadth of hull (mm)                           | 4260         |
| Height of hull (mm)                            | 3510         |
| Hook distance (mm)                             | 7660         |
| Person capacity at lifeboat service            | 120          |
| Person capacity at rescue boat service         | 6            |
| Weight fully equipped but without persons (kg) | 5,550        |
| Weight fully equipped with 120 persons (kg)    | 14,550       |
| Speed lifeboat (knots)                         | 6            |
| Speed rescue boat (knots)                      | 9            |
| Towing force (N)                               | 5,790        |