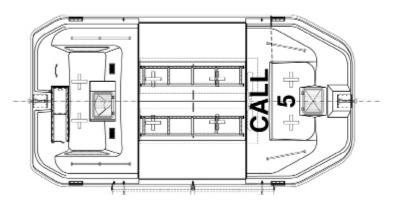

## **SEL-R 8.15** Combined Rescue- & Partially Enclosed Lifeboat

top view

front view

view from astern

| Boat Type                                      | SEL-R 8.15 * |
|------------------------------------------------|--------------|
| Length of hull (mm)                            | 8150         |
| Breadth of hull (mm)                           | 4260         |
| Height of hull (mm)                            | 3510         |
| Hook distance (mm)                             | 7660         |
| Person capacity at lifeboat service            | 120          |
| Person capacity at rescue boat service         | 6            |
| Weight fully equipped but without persons (kg) | 5,550        |
| Weight fully equipped with 120 persons (kg)    | 14,550       |
| Speed lifeboat (knots)                         | 6            |
| Speed rescue boat (knots)                      | 9            |
| Towing force (N)                               | 5,790        |