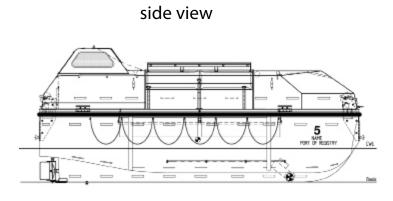

## **SEL-R 8.15** Combined Rescue- & Partially Enclosed Lifeboat

top view

front view

view from astern

| Boat Type                                      | SEL-R 8.15 * |
|------------------------------------------------|--------------|
| Length of hull (mm)                            | 8150         |
| Breadth of hull (mm)                           | 4260         |
| Height of hull (mm)                            | 3510         |
| Hook distance (mm)                             | 7660         |
| Person capacity at lifeboat service            | 120          |
| Person capacity at rescue boat service         | 6            |
| Weight fully equipped but without persons (kg) | 5,550        |
| Weight fully equipped with 120 persons (kg)    | 14,550       |
| Speed lifeboat (knots)                         | 6            |
| Speed rescue boat (knots)                      | 9            |
| Towing force (N)                               | 5,790        |