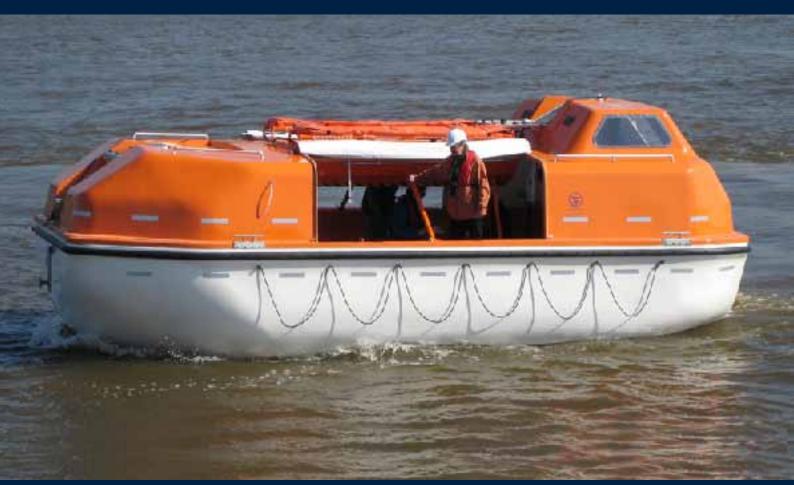

## Fassmer Semi Enclosed Lifeboats: Safety at Sea

• person capacity at lifeboat service up to 120 persons

All boats are fully certified according to IMO/SOLAS standards.

00000

## **SEL-R 8.15** Combined Rescue- & Partially Enclosed Lifeboat

top view

front view

view from astern

| Boat Type                                      | SEL-R 8.15 * |
|------------------------------------------------|--------------|
| Length of hull (mm)                            | 8150         |
| Breadth of hull (mm)                           | 4260         |
| Height of hull (mm)                            | 3510         |
| Hook distance (mm)                             | 7660         |
| Person capacity at lifeboat service            | 120          |
| Person capacity at rescue boat service         | 6            |
| Weight fully equipped but without persons (kg) | 5,550        |
| Weight fully equipped with 120 persons (kg)    | 14,550       |
| Speed lifeboat (knots)                         | 6            |
| Speed rescue boat (knots)                      | 9            |
| Towing force (N)                               | 5,790        |