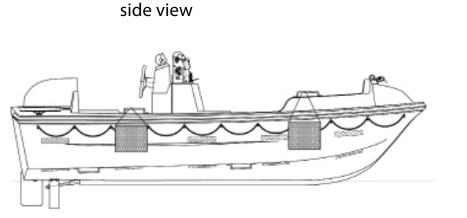

The boat is fully certified according to IMO/SOLAS standards.

00000

top view

view from astern

| Boat Type | Max. Capacity<br>(Person) | Length (mm) | Width (mm) | Height (mm) | Weight (kg) |
|-----------|---------------------------|-------------|------------|-------------|-------------|
| RR 4.5 ID | 6                         | 4550        | 1770       | 118         | 800         |