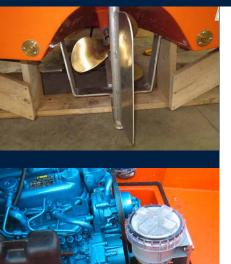

## Fassmer Rescue Boats – fast all-rounders!

- Rescue Boat for Sea-going vessels
- GRP hull structure for heavy endurance operations
- inboard diesel engine with a maximun power of 27,8 kW (38 h.p.)
- max. LSA capacity 6 persons

| Engine Option<br>(hp) | Speed (knots) | Towing Force<br>(N) | Steering | Engine Start | Weight (kg) |
|-----------------------|---------------|---------------------|----------|--------------|-------------|
| 29                    | 6             | 2943                | wheel    | electric     | 800         |
| 38                    | 7             | 3630                | wheel    | electric     | 830         |