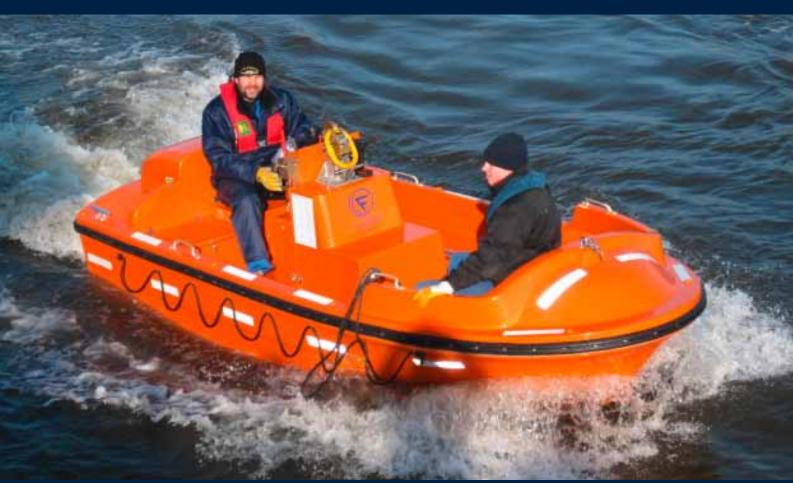

## **RR 4.5 ID**

Rigid Rescue Boat, inboard diesel driven

## Fassmer Rescue Boats – fast all-rounders!

- Rescue Boat for Sea-going vessels
- GRP hull structure for heavy endurance operations
- inboard diesel engine with a maximun power of 27,8 kW (38 h.p.)
- max. LSA capacity 6 persons

The boat is fully certified according to IMO/SOLAS standards.

00000

top view

view from astern

| Boat Type | Max. Capacity<br>(Person) | Length (mm) | Width (mm) | Height (mm) | Weight (kg) |
|-----------|---------------------------|-------------|------------|-------------|-------------|
| RR 4.5 ID | 6                         | 4550        | 1770       | 118         | 800         |