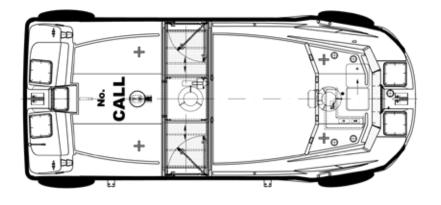

## Life- and Tender Boat

side view

front view

top view

view from astern

| Boat Type                                  | PLL 1099     | PLT 1099 EV0 |
|--------------------------------------------|--------------|--------------|
| Length over fenders (mm)                   | 11200        | 11200        |
| Breadth of hull (mm)                       | 4400         | 4400         |
| Breadth over fender cushions (mm)          | approx. 5000 | approx. 5000 |
| Total height in storage position max. (mm) | 3800         | 4000         |
| Hoisting hook distance (mm)                | 10350        | 10350        |
| Weight without persons (kg)                | 10,250       | 11,500       |
| Weight incl. 150/170 persons (kg)          | 21,500       | 24,250       |
| Capacity at tender-service (persons)       | up to 114    | up to 122    |
| Capacity at lifeboat-service (persons)     | 150          | 170          |
| Speed at lifeboat-service (knots)          | abt. 9       | abt. 9       |
| Speed at tender-service (knots)            | up to 11     | up to 10     |