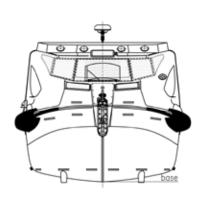

## Life- and Tender Boat

side view

front view

top view

view from astern

| Boat Type                                  | PLL 1099     | PLT 1099 EV0 |
|--------------------------------------------|--------------|--------------|
| Length over fenders (mm)                   | 11200        | 11200        |
| Breadth of hull (mm)                       | 4400         | 4400         |
| Breadth over fender cushions (mm)          | approx. 5000 | approx. 5000 |
| Total height in storage position max. (mm) | 3800         | 4000         |
| Hoisting hook distance (mm)                | 10350        | 10350        |
| Weight without persons (kg)                | 10,250       | 11,500       |
| Weight incl. 150/170 persons (kg)          | 21,500       | 24,250       |
| Capacity at tender-service (persons)       | up to 114    | up to 122    |
| Capacity at lifeboat-service (persons)     | 150          | 170          |
| Speed at lifeboat-service (knots)          | abt. 9       | abt. 9       |
| Speed at tender-service (knots)            | up to 11     | up to 10     |