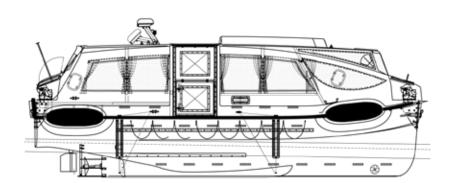

## Life- and Tender Boat

side view

front view

top view

view from astern

| Boat Type                                  | PLL 1099     | PLT 1099 EV0 |
|--------------------------------------------|--------------|--------------|
| Length over fenders (mm)                   | 11200        | 11200        |
| Breadth of hull (mm)                       | 4400         | 4400         |
| Breadth over fender cushions (mm)          | approx. 5000 | approx. 5000 |
| Total height in storage position max. (mm) | 3800         | 4000         |
| Hoisting hook distance (mm)                | 10350        | 10350        |
| Weight without persons (kg)                | 10,250       | 11,500       |
| Weight incl. 150/170 persons (kg)          | 21,500       | 24,250       |
| Capacity at tender-service (persons)       | up to 114    | up to 122    |
| Capacity at lifeboat-service (persons)     | 150          | 170          |
| Speed at lifeboat-service (knots)          | abt. 9       | abt. 9       |
| Speed at tender-service (knots)            | up to 11     | up to 10     |