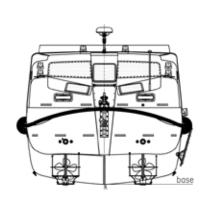

## Life- and Tender Boat

side view

front view

top view

view from astern

| Boat Type                                  | PLL 1099     | PLT 1099 EV0 |
|--------------------------------------------|--------------|--------------|
| Length over fenders (mm)                   | 11200        | 11200        |
| Breadth of hull (mm)                       | 4400         | 4400         |
| Breadth over fender cushions (mm)          | approx. 5000 | approx. 5000 |
| Total height in storage position max. (mm) | 3800         | 4000         |
| Hoisting hook distance (mm)                | 10350        | 10350        |
| Weight without persons (kg)                | 10,250       | 11,500       |
| Weight incl. 150/170 persons (kg)          | 21,500       | 24,250       |
| Capacity at tender-service (persons)       | up to 114    | up to 122    |
| Capacity at lifeboat-service (persons)     | 150          | 170          |
| Speed at lifeboat-service (knots)          | abt. 9       | abt. 9       |
| Speed at tender-service (knots)            | up to 11     | up to 10     |