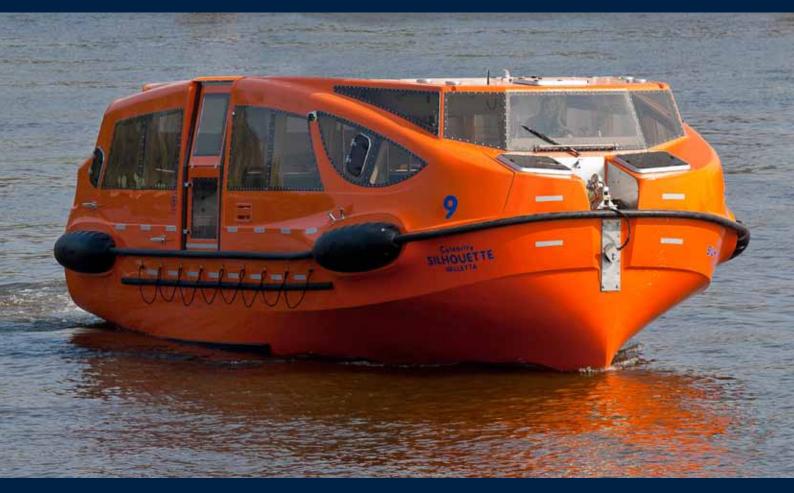

# Life- and Tender Boat

#### Fassmer Life- and Tender Boats – the powerful two-in-one!

- o ship to shore and shore to ship
- o spacious and comfortable tender operation
- LSA capacity as lifeboat up to 170 persons (PLT EVO 170)
- LSA capacity as tender boat 122 persons

All boats are fully certified according to IMO/SOLAS standards.