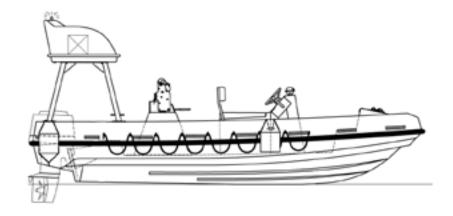

### side view

view from astern

top view

| Boat Type | Max. Capacity<br>(Person) | Length (mm) | Width (mm) | Height (mm) | Weight (kg) |
|-----------|---------------------------|-------------|------------|-------------|-------------|
| FRR 6.1   | 10                        | 6100        | 2260       | 2600        | 1,110-1,210 |