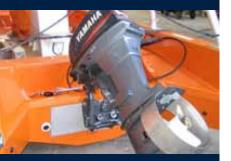

| Engine Option<br>(hp) | Speed (knots)* | Towing Force<br>(N) | Steering | Engine Start | Weight (kg) |
|-----------------------|----------------|---------------------|----------|--------------|-------------|
| 60                    | 20             | 3680                | wheel    | electric     | 1,110       |
| 90                    | 23             | 3580                | wheel    | electric     | 1,125       |
| 120                   | 28             | 5600                | wheel    | electric     | 1,150       |
| 2x60                  | 27             | 6000                | wheel    | electric     | 1,220       |