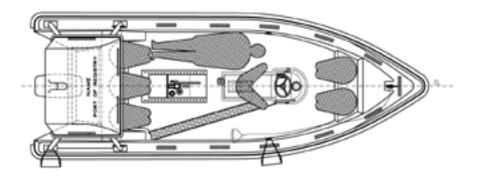

### side view

view from astern

top view

| Boat Type | Max. Capacity<br>(Person) | Length (mm) | Width (mm) | Height (mm) | Weight (kg) |
|-----------|---------------------------|-------------|------------|-------------|-------------|
| FRR 6.1   | 10                        | 6100        | 2260       | 2600        | 1,110-1,210 |