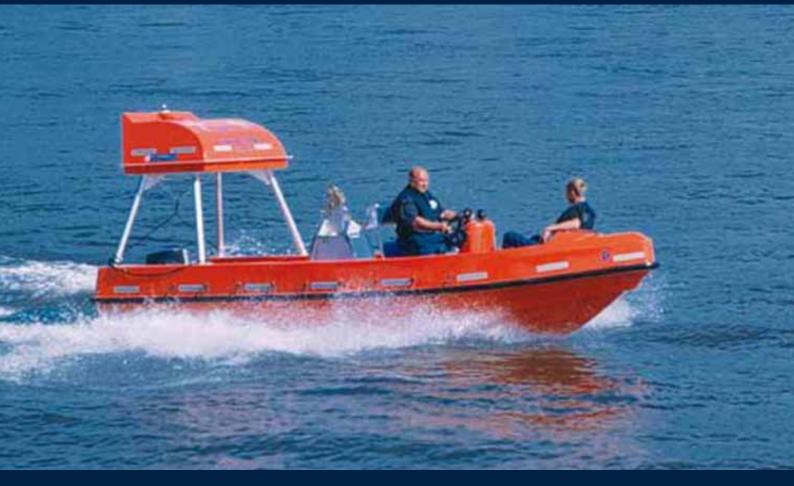

# Fast Rigid Rescue Boat, outboard driven

### Fassmer Rescue Boats - fast all-rounders!

- o rescue boat for ferries, cruise ships and offshore oil platforms
- o integrated self-righting aid
- o GRP hull structure for heavy endurance operations
- o different engines vailable for up to 27 knots speed

The boat is fully certified according to IMO/SOLAS standards.