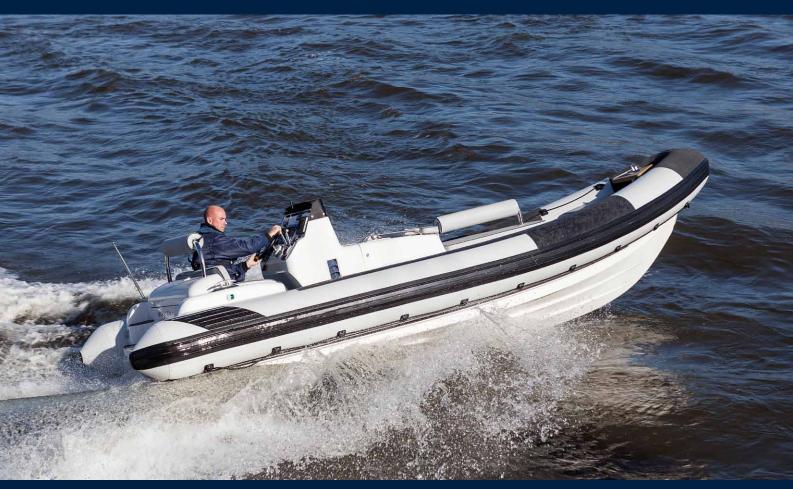

## Fassmer Yacht "rescue-boats" – fast all-rounders!

- serves as Crew tender or fast rescue boat
- GRP hull design for smooth seakeeping
- inboard diesel motor/waterjet propulsion secures a speed of up to 35 knots

The boat is fully certified according to IMO/SOLAS standards.

## **FRIR 625** Yacht Version Fast Rigid Inflatable Rescue Boat

top view

view from astern

| Boat Type                       | FRIR 625 (Yacht) |
|---------------------------------|------------------|
| Length (mm)                     | 6250             |
| Beam (mm)                       | 2630             |
| Weight (kg)                     | 1,700            |
| Payload (kg)                    | 1,000            |
| Engine                          | Inboard          |
| Propulsion                      | Waterjet         |
| Fuel                            | Diesel           |
| Fuel tank (litre)               | 130              |
| Speed with full payload (knots) | 25               |
| Speed with 3 pers. (knots)      | 35               |
| Towing force (N)                | 6,500            |