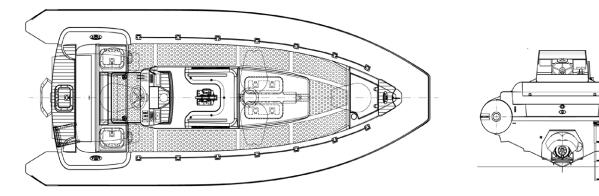

## **FRIR 625** Yacht Version Fast Rigid Inflatable Rescue Boat

top view

view from astern

| Boat Type                       | FRIR 625 (Yacht) |
|---------------------------------|------------------|
| Length (mm)                     | 6250             |
| Beam (mm)                       | 2630             |
| Weight (kg)                     | 1,700            |
| Payload (kg)                    | 1,000            |
| Engine                          | Inboard          |
| Propulsion                      | Waterjet         |
| Fuel                            | Diesel           |
| Fuel tank (litre)               | 130              |
| Speed with full payload (knots) | 25               |
| Speed with 3 pers. (knots)      | 35               |
| Towing force (N)                | 6,500            |