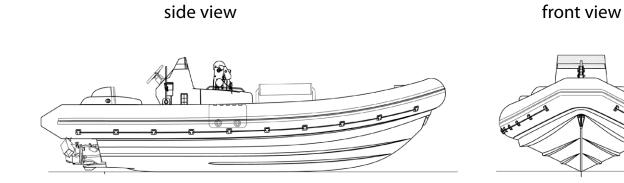

## **FRIR 625** Yacht Version Fast Rigid Inflatable Rescue Boat

top view

view from astern

| Boat Type                       | FRIR 625 (Yacht) |
|---------------------------------|------------------|
| Length (mm)                     | 6250             |
| Beam (mm)                       | 2630             |
| Weight (kg)                     | 1,700            |
| Payload (kg)                    | 1,000            |
| Engine                          | Inboard          |
| Propulsion                      | Waterjet         |
| Fuel                            | Diesel           |
| Fuel tank (litre)               | 130              |
| Speed with full payload (knots) | 25               |
| Speed with 3 pers. (knots)      | 35               |
| Towing force (N)                | 6,500            |