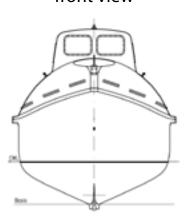

## Freefall Lifeboats

side view

front view

top view

view from astern

| Boat Type              | CFL 66 |
|------------------------|--------|
| Max. Capacity (Person) | 30     |
| Length (mm)            | 6730   |
| Width (mm)             | 2700   |
| Height (mm)            | 3350   |
| Weight (kg) "-C"-Model | 3,700  |
| max. Freefall Height   | 26     |