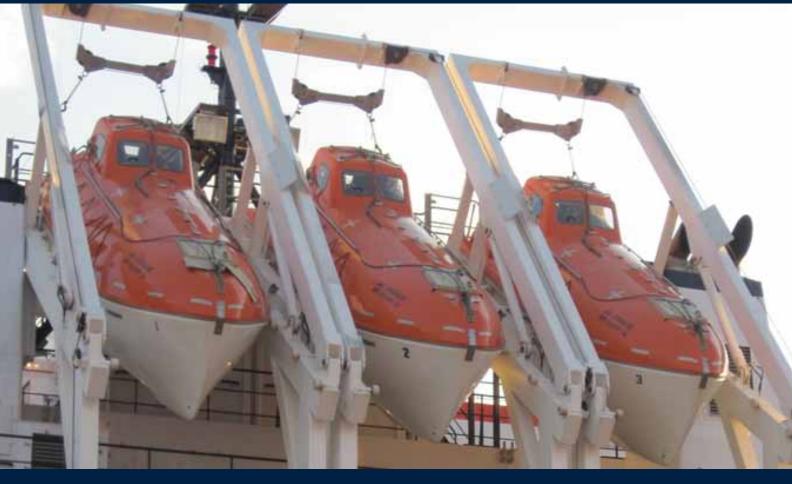

## A new innovative solution for all cargo vessels and tankers!

- the crew's shelter for a fast and safe disembarkation
- o approved for launching heights of up to 26 meters
- strong diesel engine provides outstanding propulsion
- the boat combines a compact design with a reliable structure

All boats are fully certified according to IMO/SOLAS standards.

## The following types are available:

- "-C" model: totally enclosed (for cargo vessels)
- "-T" model: totally enclosed with water spray and self contained air support