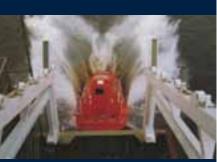

## The following types are available:

- "-C" model: totally enclosed (for cargo vessels)
- "-T" model: totally enclosed with water spray and self contained air support