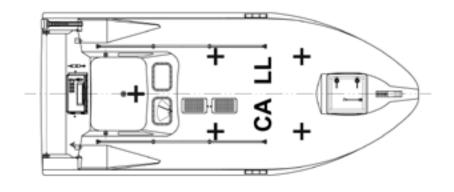

## Freefall Lifeboats

side view

front view

top view

view from astern

| Boat Type              | CFL 66 |
|------------------------|--------|
| Max. Capacity (Person) | 30     |
| Length (mm)            | 6730   |
| Width (mm)             | 2700   |
| Height (mm)            | 3350   |
| Weight (kg) "-C"-Model | 3,700  |
| max. Freefall Height   | 26     |