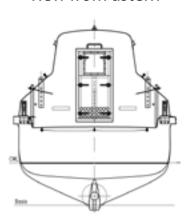

## Freefall Lifeboats

side view

front view

top view

view from astern

| Boat Type              | CFL 66 |
|------------------------|--------|
| Max. Capacity (Person) | 30     |
| Length (mm)            | 6730   |
| Width (mm)             | 2700   |
| Height (mm)            | 3350   |
| Weight (kg) "-C"-Model | 3,700  |
| max. Freefall Height   | 26     |