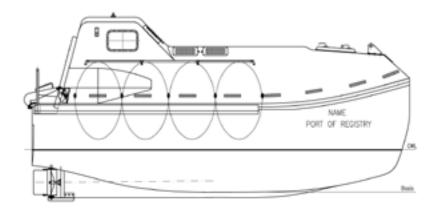

## Freefall Lifeboats

side view

front view

top view

view from astern

| Boat Type              | CFL 66 |
|------------------------|--------|
| Max. Capacity (Person) | 30     |
| Length (mm)            | 6730   |
| Width (mm)             | 2700   |
| Height (mm)            | 3350   |
| Weight (kg) "-C"-Model | 3,700  |
| max. Freefall Height   | 26     |